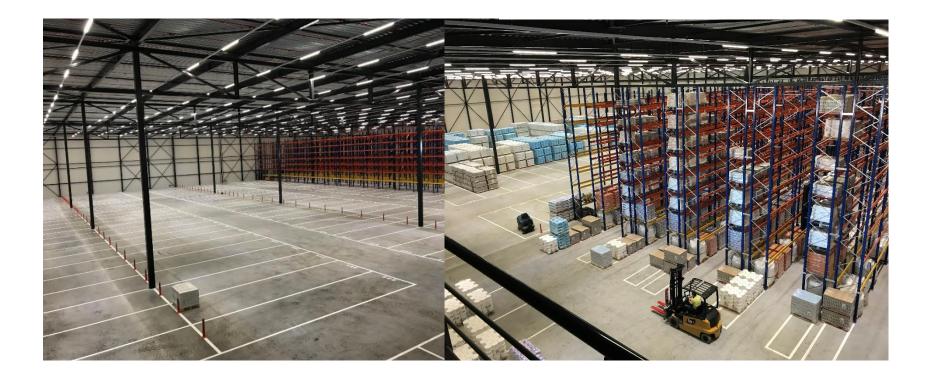

## BOLK LOGISTICS

- Combination of transport and logistic services
- Next to containerterminal 40.000 m2