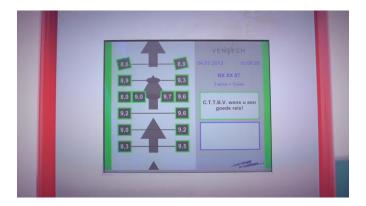

#### • Tyremeasurementsystem

- On-board computer
  - Location and communication
  - Driving times
  - Driving style
  - Diesel consumption

- Scanning height
- Alcohol driving lock

- Our experiences :
- Start in 2010
- Why?
- All vehicles