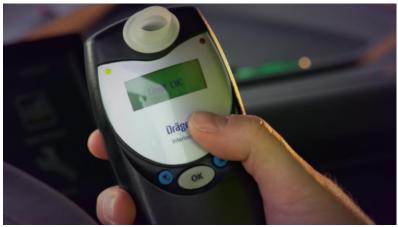

#### • Tyremeasurementsystem

- On-board computer
  - Location and communication
  - Driving times
  - Driving style
  - Diesel consumption

- Scanning height
- Alcohol driving lock

- Our experiences :
- Start in 2010
- Why?
- All vehicles