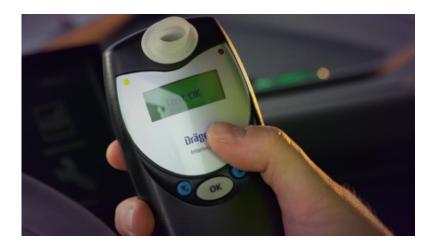

#### • Tyremeasurementsystem

- On-board computer
  - Location and communication
  - Driving times
  - Driving style
  - Diesel consumption

- Scanning height
- Alcohol driving lock

- Our experiences :
- Start in 2010
- Why?
- All vehicles