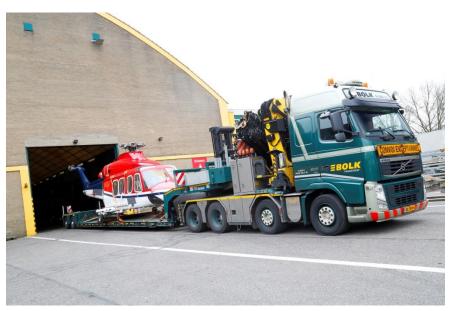

#### EXCEPTIONAL TRANSPORT

#### A lot of projectcargo: Silo's, craneparts, windmillcomponents,

#### **OPEN TRANSPORT**

- Everything that is too wide, too long, too high
- (building)machines, rolling material, helicopters, constructionparts
- Throughout Europe, Italy is specialism