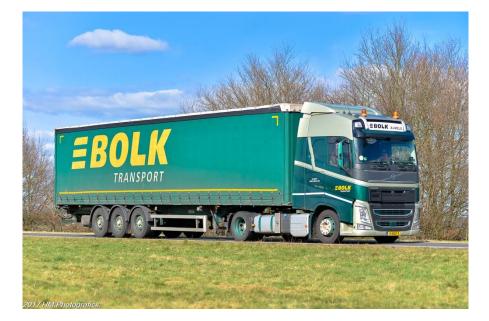

#### COVERED TRANSPORTATION

• Beer (Grolsch), tiles, carparts, Christmastrees, Benelux, Germany, France, Italy