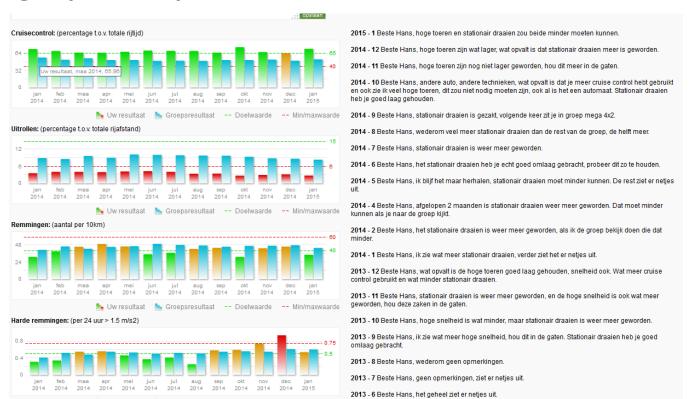

#### • Driving style analyses

💺 Hw recultaat 🐁 Groenerecultaat -- Doelwaarde -- Min/maxwaarde