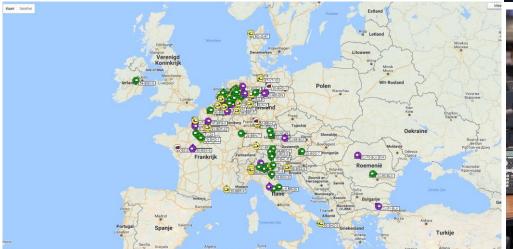

## BOLK - MORE THAN NUMBERS

- 370 employees, from whom 200 drivers, 23 mechanics, 30 warehouseemployees, the others are working at planning, management, bookkeeping, yard
- 180 trucks, 380 trailers
- Branches in Almelo en Hengelo, Oostenrijk, Duitsland, Frankrijk, Roemenië, Ierland en Zweden.