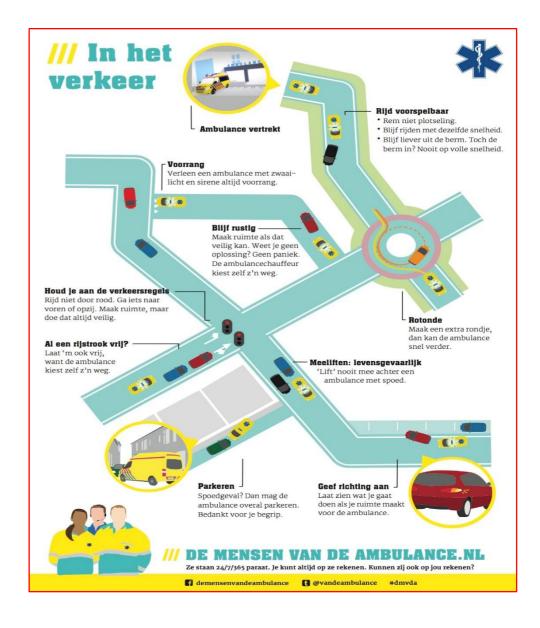

#### Incidentmanagement: part of the job for all rescuers & caregivers

## ncident management