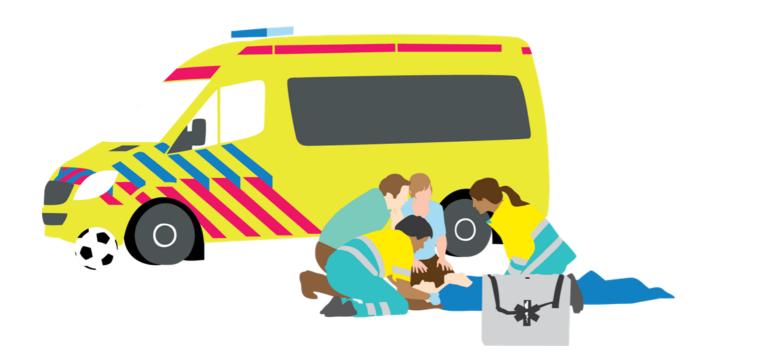

#### Incidentmanagement: part of the job for all rescuers & caregivers

## ncident management