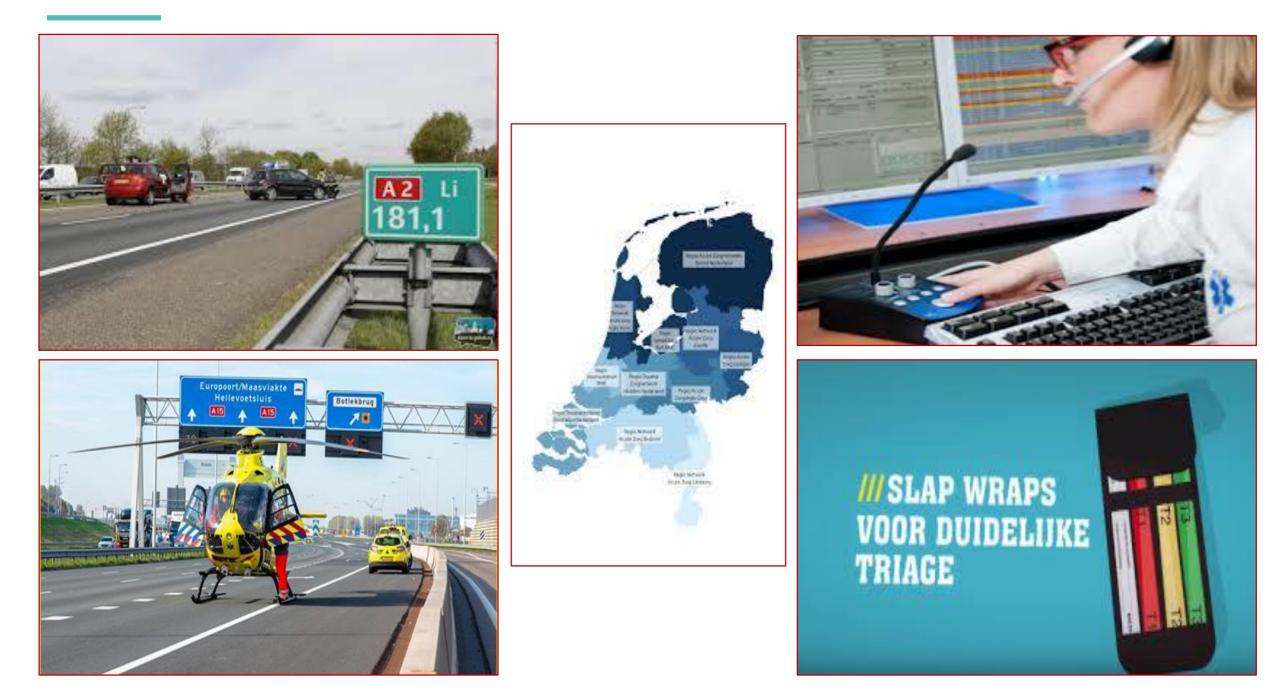

#### Incidentmanagement: part of the job for all rescuers & caregivers

## ncident management

#### Five best practices ambulance care post crash