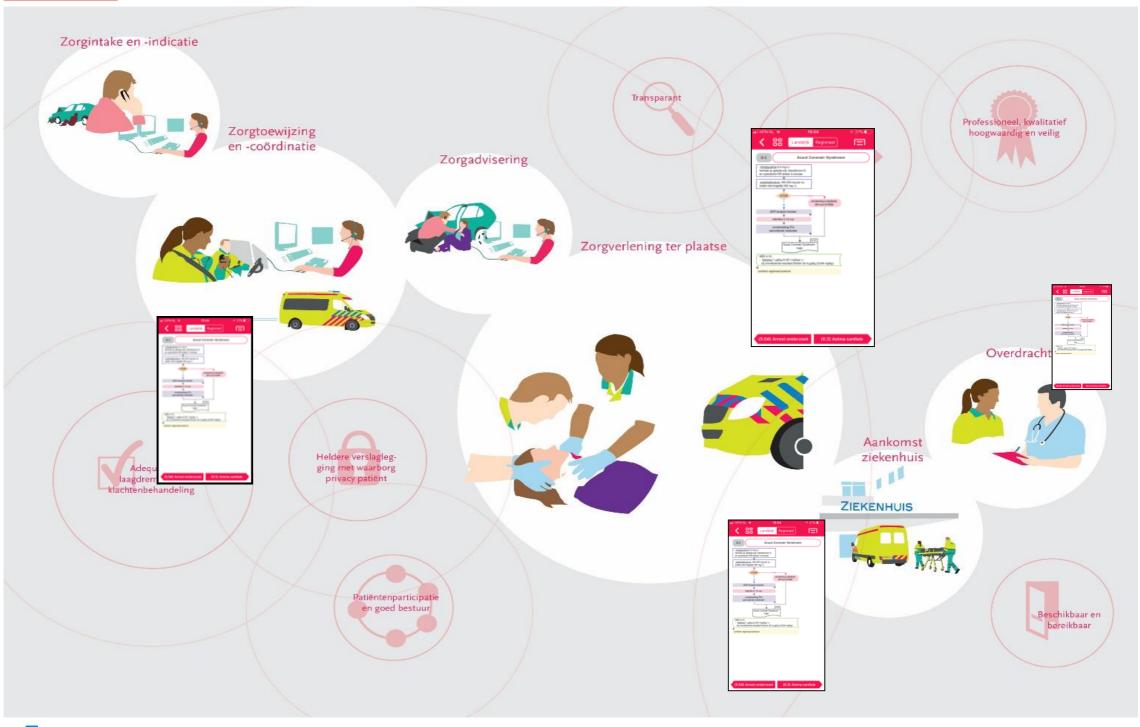

vel 4









First national protocol

Reducing EMS services 236 to 129, national EMS-uniform (no copyright)

National process EMS flowchart

8<sup>th</sup> national protocol 2014

8.1<sup>th</sup> national protocol 2016

9<sup>th</sup> national protocol 2020





## Benefits of national protocols ambulance care 2018



Uniformity in quality of care

Dispatchers can use all ALS-ambulances

App and book

Under conditions: regional protocols in app

Uniformity in implementation and operations.

All services using the national ambulanceprotocol

Chain partners conform sight to the national protocol Association Medical Association Leaders ambulance care, training, scientific board

Testabality of the branch



19:04

Regionaal

Landelijk

KPN NL

1 27% 🔳





### Ambulance care process 2018











#### **Ambulancezorg Nederland**

Veerallee 68 8019 AE Zwolle

088 38 38 200 info@ambulancezorg.nl www.ambulancezorg.nl