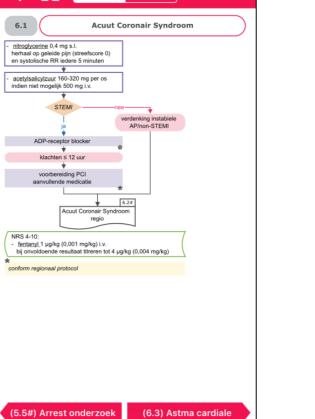

8<sup>th</sup> national protocol 2014

8.1<sup>th</sup> national protocol 2016

9<sup>th</sup> national protocol 2020

## Benefits of national protocols ambulance care 2018

Uniformity in quality of care

Dispatchers can use all ALS-ambulances

App and book

Under conditions: regional protocols in app

Uniformity in implementation and operations.